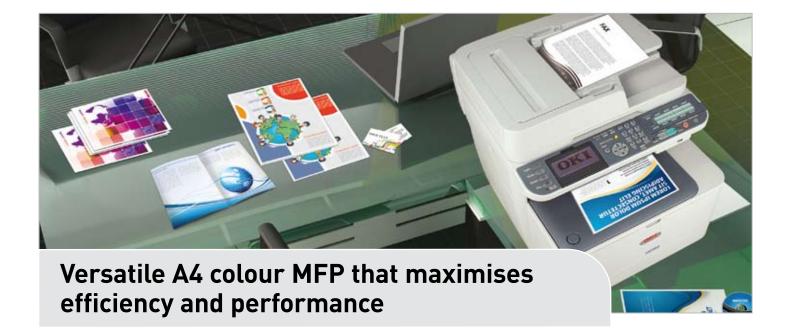

## MC362dn Specifications

With colour print speeds of 22ppm and mono print speeds of 24ppm, the MC362dn is perfect for small businesses or workgroups providing a variety of functions and a flexibility of printing, scanning, copying and faxing in-house. Managing your internal documents and those you receive, allows you to work smarter and manage your document flow throughout your business or workgroup.

## Outstanding features to support your business needs

- Automatic Duplex printing, copying, scanning and faxing as standard with colour print speeds up to 22ppm
- 50-sheet Reverse Automatic Document Feeder for quick and easy copying and scanning double-sided documents
- Time to first print, 9 seconds colour, 8.5 seconds mono
- Intuitive menus and controls with one touch function buttons and 3.5" LCD display for simple user interface
- Print directly from or scan directly to a USB stick