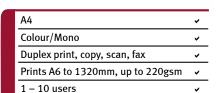

## MC362dn Specifications

With colour print speeds of 22ppm and mono print speeds of 24ppm, the MC362dn is perfect for small businesses or workgroups providing a variety of functions and a flexibility of printing, scanning, copying and faxing in-house. Managing your internal documents and those you receive, allows you to work smarter and manage your document flow throughout your business or workgroup.

## Outstanding features to support your business needs

- Automatic Duplex printing, copying, scanning and faxing as standard with colour print speeds up to 22ppm
- 50-sheet Reverse Automatic Document Feeder for quick and easy copying and scanning double-sided documents
- Time to first print, 9 seconds colour, 8.5 seconds mono
- Intuitive menus and controls with one touch function buttons and 3.5" LCD display for simple user interface
- Print directly from or scan directly to a USB stick

#### Outstanding print quality and media flexibility

- Duplex as standard (up to 176gsm), for in-house professional printing
- ProQ2400 multi-level output quality, 1200 x 600dpi print resolution
- Microfine High Definition toners for superb print quality
- Flexible media handling: from A6 to 1320mm banners; card stock up to 220gsm
- OKI Template Manager makes it easy to format and print various documents in-house